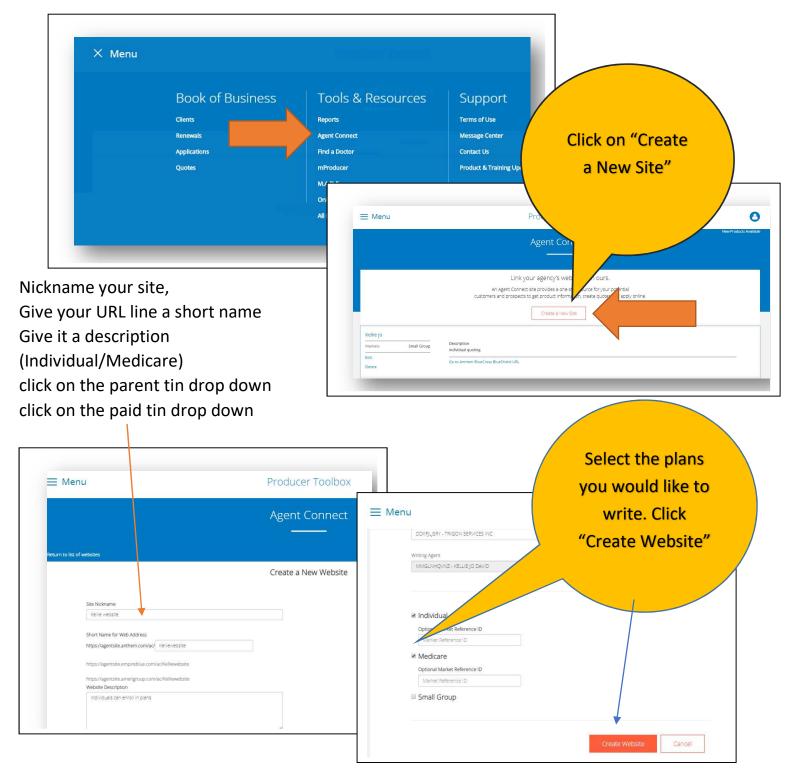

## How to Create your free Website and Weblink for Individual and Senior plans

Log into your Producer Tool Box from Chrome.

On the main menu choose "Agent Connect". Then select "Create a New Site"

You have successfully created your personal website that you can send to Individuals that would like to enroll in Individual both On or Off the Exchange and for Senior products such as Medicare Supplement and Part D plans.