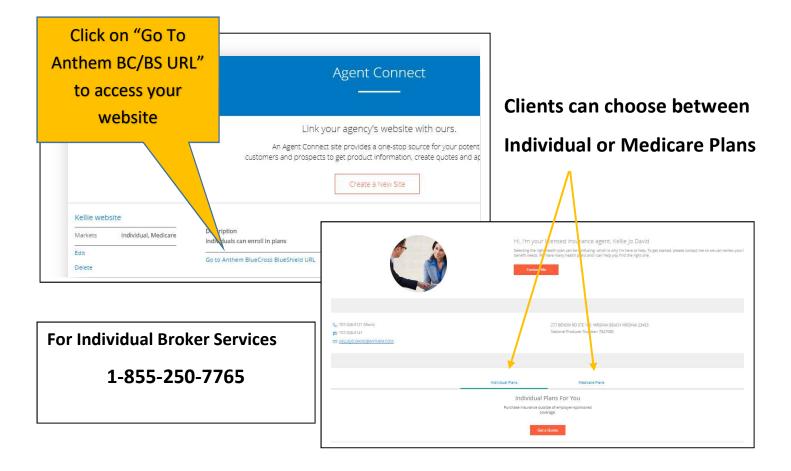

Notice your broker information is displayed in case your client needs to contact you. If this information is incorrect, please call Licensing for corrections.

1-877-304-6470

Medicare Plans are also available for enrolling. If the client selects contact, your broker information will display. The client can create an application and enroll right on-line.