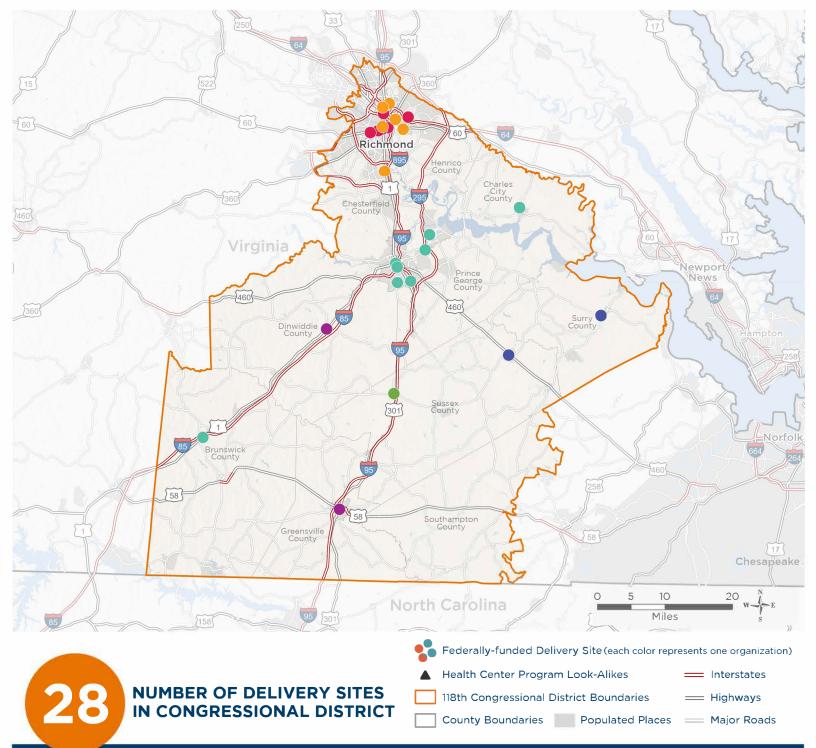

## Representative Jennifer McClellan

118th United States Congress

Virginia's 4тн Congressional District

The 6 federally-funded health center organizations with a presence in Virginia's 4th Congressional District leverage \$26,412,757 in federal investments to serve 93,055 patients.

Notes | Delivery sites represent locations of organizations funded by the federal Health Center Program. Health Center Program Look-Alikes are community-based health care providers that meet the requirements of the HRSA Health Center Program, but do not receive Health Center Program funding. Some locations may overlap due to scale or may otherwise not be visible when mapped. Federal investments represent the total funding from the federal Health Center Program to grantees with a presence in the state in 2021.

# NUMBER OF DELIVERY SITES IN CONGRESSIONAL DISTRICT

(main organization in bold)